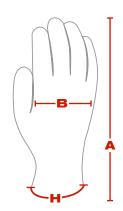

## **DIMENSIONS** (in/cm)

|   | S          |            |
|---|------------|------------|
| A | 8.9 / 22.5 | 10 / 25.5  |
| В | 3.9 / 9.9  | 4.3 / 10.8 |
| Н | Yellow     | ☐ White    |