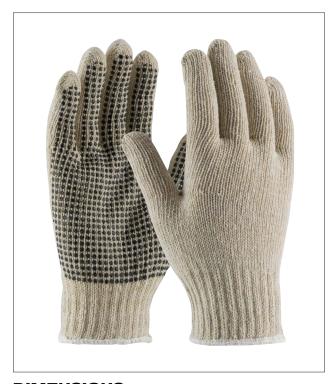

# SEAMLESS KNIT COTTON / POLYESTER GLOVE WITH PVC DOT GRIP - 7 GAUGE

- · Seamless knit shell is comfortable and flexible
- Knit Wrist helps prevent dirt and debris from entering the glove
- Single-sided PVC dots provide enhanced grip and extra cut and abrasion resistance
- Silicone-free
- Small size fits ladies well